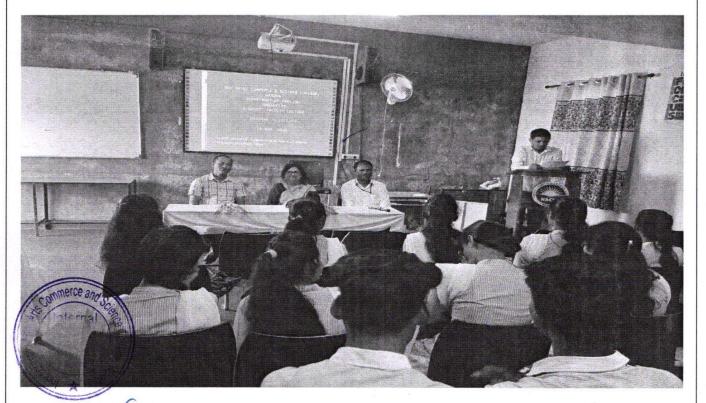

#### **ACTIVITY REPORT**

Department has organized the Career Guidance and Skill Development Workshop on 27/10/2022.

The aim of guidance and counselling is to enhance coping skills, promote decision making, assist behaviour change and improve interpersonal relationships.

For us, there are 5 major facets to effective career guidance – Psychometric Tests, Personalized Counselling, Technology-based Research tools, Alumni Guidance, and University Engagement.Such kind of brain storming session will be usefullspecially for last years students to discuss about their future planning.