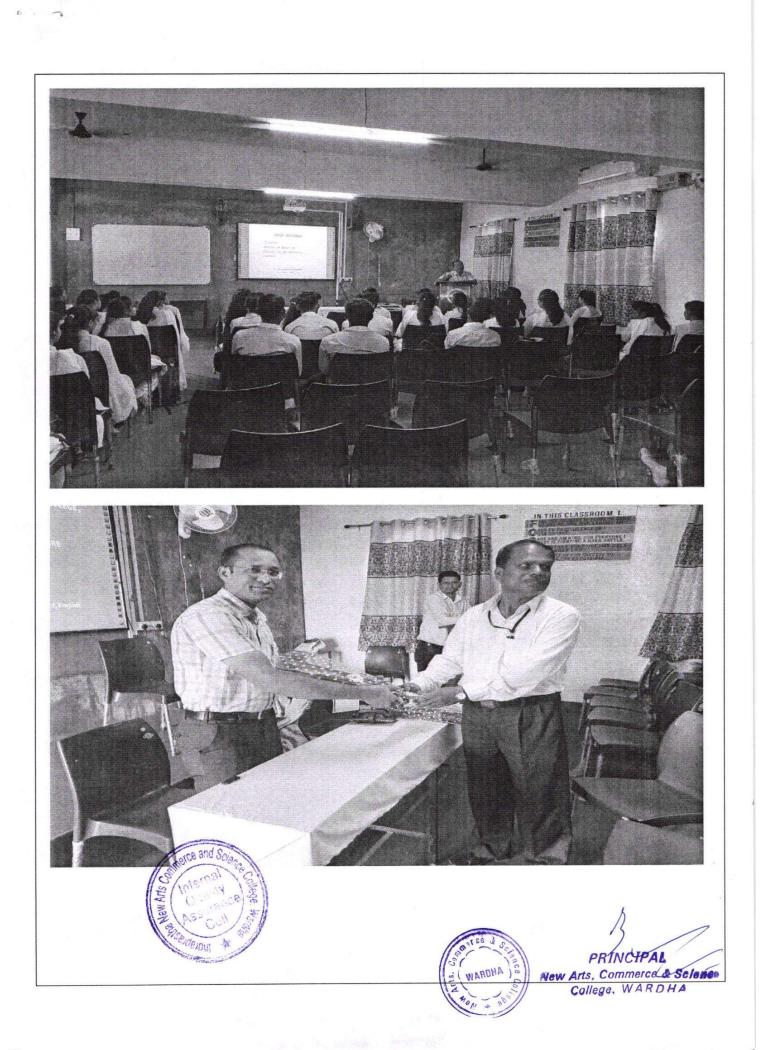

## NOTICE

All the students are here by informed that our college is going to organize the "Career Guidance andSkill Development Workshop" Under Soft Skill on 27/10/2022 so all the students are directed to enroll their names with Prof. Dipali Kale on Before 26/10/22.

#### **ACTIVITY REPORT**

Department has organized the Career Guidance and Skill Development Workshop on 27/10/2022.

The aim of guidance and counselling is to enhance coping skills, promote decision making, assist behaviour change and improve interpersonal relationships.