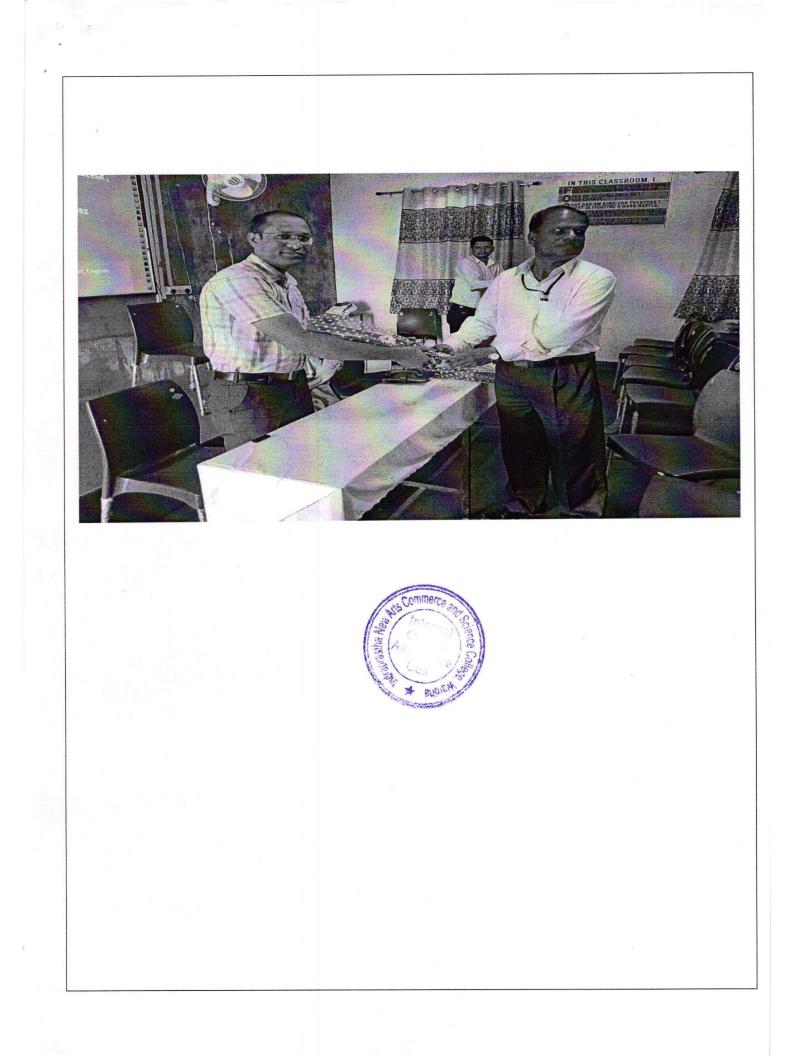

## NOTICE

All the students are here by informed that our college is going to organize the "Career Guidance andSkill Development Workshop" Under Soft Skill on 27/10/2022 so all the students are directed to enroll their names with Prof. Dipali Kale on Before 26/10/22.

#### **ACTIVITY REPORT**

Department has organized the Career Guidance and Skill Development Workshop on 27/10/2022.

The aim of guidance and counselling is to enhance coping skills, promote decision making, assist behaviour change and improve interpersonal relationships.