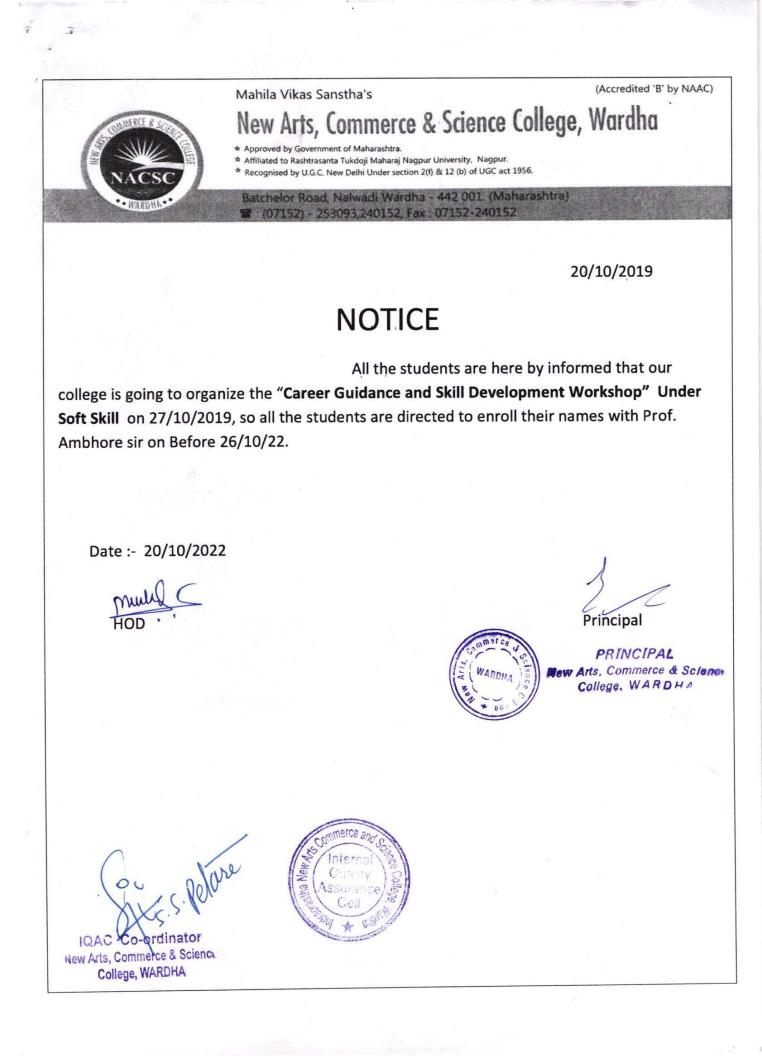

## NOTICE

All the students are here by informed that our college is going to organize the "Career Guidance andSkill Development Workshop" Under Soft Skill on 27/10/2022 so all the students are directed to enroll their names with Prof. Dipali Kale on Before 26/10/22.