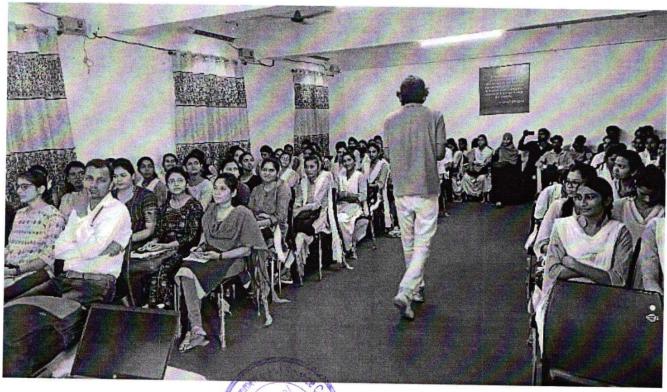

#### **ACTIVITY REPORT**

Department has organized the Career Guidance and Skill Development Workshop on 27/10/2022.

The aim of guidance and counselling is to enhance coping skills, promote decision making, assist behaviour change and improve interpersonal relationships.

For us, there are 5 major facets to effective career guidance – Psychometric Tests, Personalized Counselling, Technology-based Research tools, Alumni Guidance, and University Engagement.Such kind of brain storming session will be usefullspecially for last years students to discuss about their future planning.