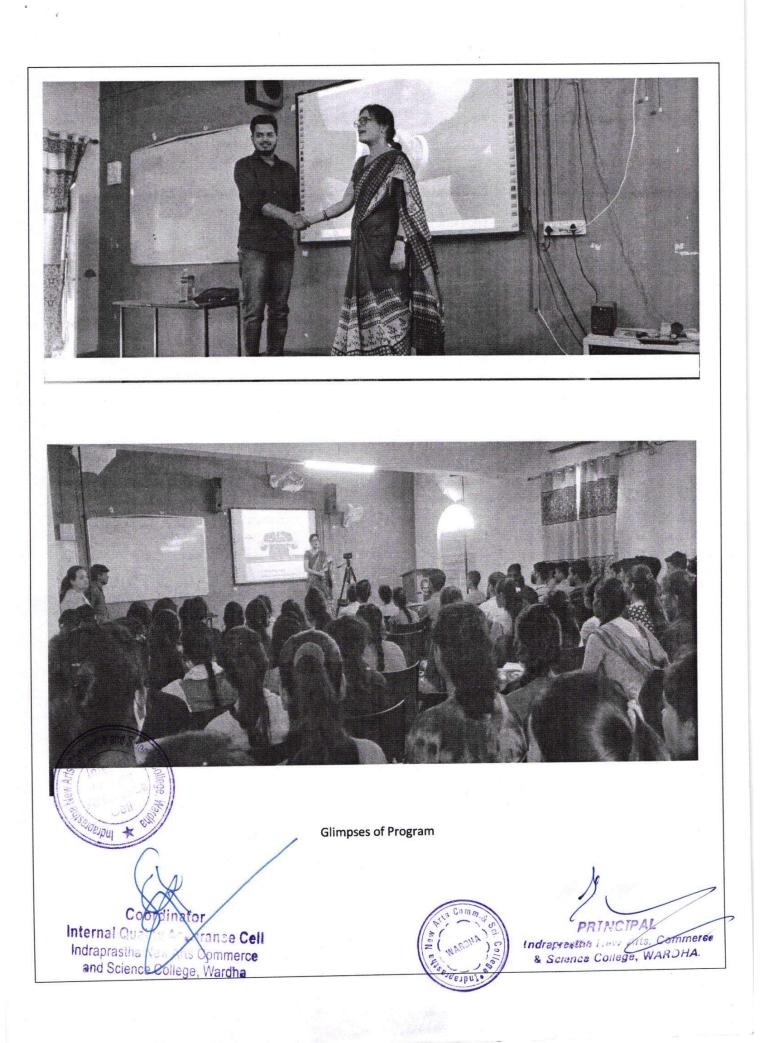

#### **ACTIVITY REPORT**

Department has organized the Career Guidance and Skill Development Workshop on 27/10/2022.

The aim of guidance and counselling is to enhance coping skills, promote decision making, assist behaviour change and improve interpersonal relationships.

For us, there are 5 major facets to effective career guidance – Psychometric Tests, Personalized Counselling, Technology-based Research tools, Alumni Guidance, and University Engagement.Such kind of brain storming session will be usefullspecially for last years students to discuss about their future planning.