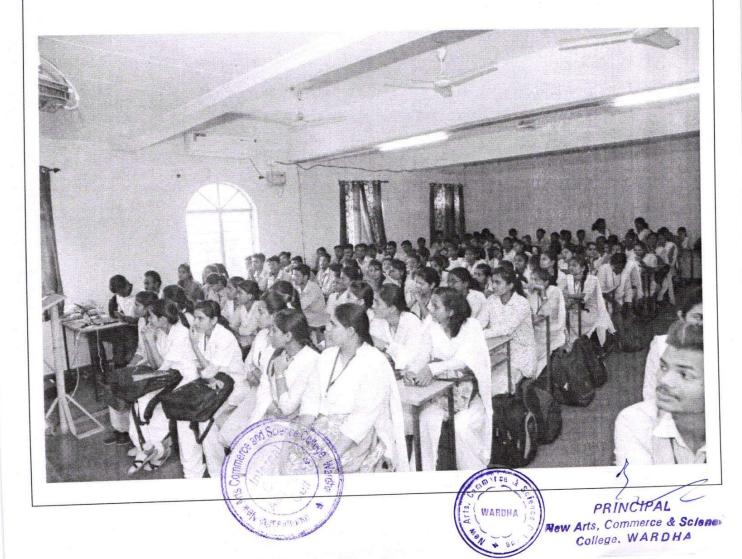

#### **ACTIVITY REPORT**

Department has organized the Career Guidance and Skill Development Workshop on 27/10/2022.

The aim of guidance and counselling is to enhance coping skills, promote decision making, assist behaviour change and improve interpersonal relationships.

For us, there are 5 major facets to effective career guidance – Psychometric Tests, Personalized Counselling, Technology-based Research tools, Alumni Guidance, and University Engagement.Such kind of brain storming session will be usefullspecially for last years students to discuss about their future planning.