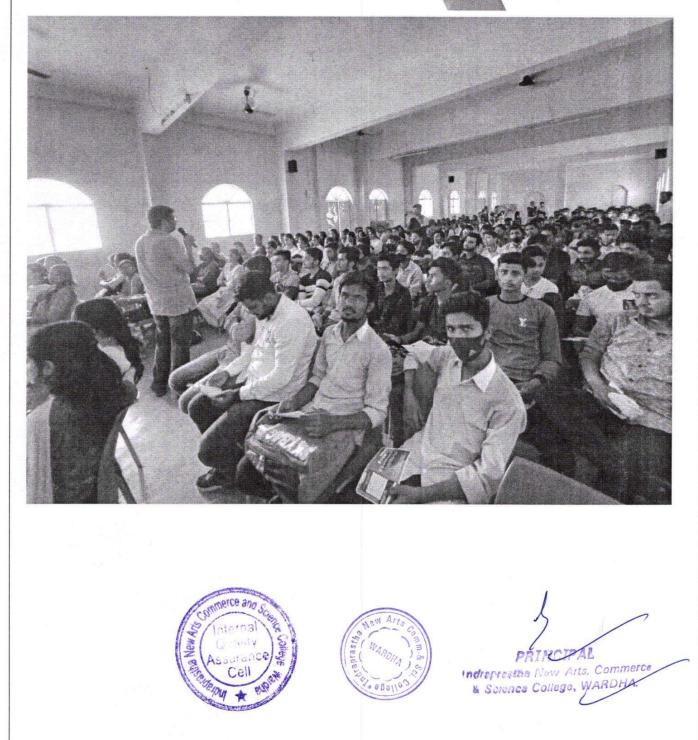

## NOTICE

All the students are here by informed that our college is going to organize the "Career Guidance andSkill Development Workshop" Under Soft Skill on 27/10/2022 so all the students are directed to enroll their names with Prof. Dipali Kale on Before 26/10/22.

#### **ACTIVITY REPORT**

Department has organized the Career Guidance and Skill Development Workshop on 27/10/2022.

The aim of guidance and counselling is to enhance coping skills, promote decision making, assist behaviour change and improve interpersonal relationships.