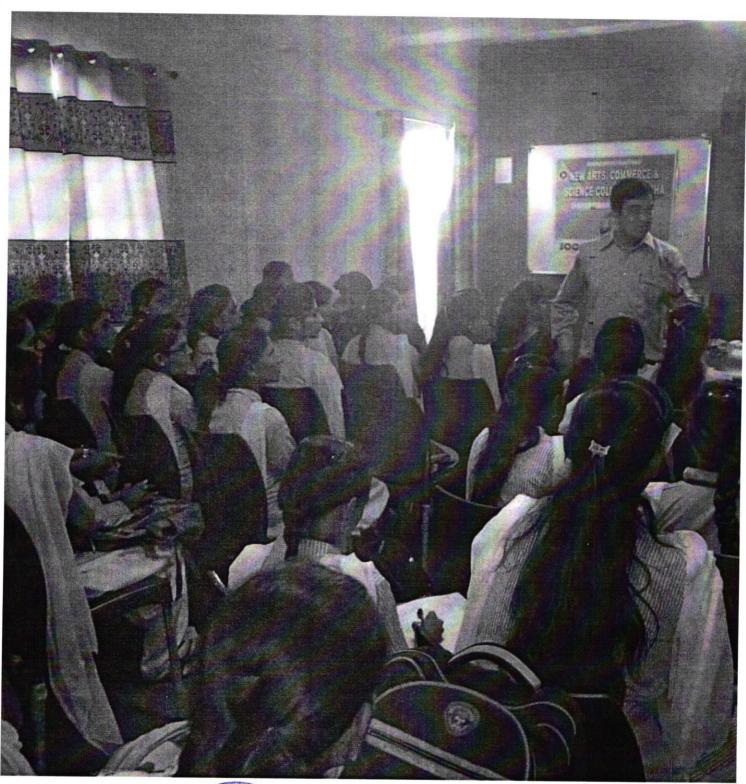

#### **ACTIVITY REPORT**

Department has organized the Career Guidance and Skill Development Workshop on 27/10/2022.

The aim of guidance and counselling is to enhance coping skills, promote decision making, assist behaviour change and improve interpersonal relationships.

For us, there are 5 major facets to effective career guidance – Psychometric Tests, Personalized Counselling, Technology-based Research tools, Alumni Guidance, and University Engagement.Such kind of brain storming session will be usefullspecially for last years students to discuss about their future planning.