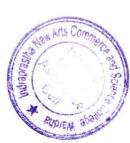

#### **ACTIVITY REPORT**

Department has organized the Career Guidance and Skill Development Workshop on 27/10/2022.

The aim of guidance and counselling is to enhance coping skills, promote decision making, assist behaviour change and improve interpersonal relationships.

For us, there are 5 major facets to effective career guidance – Psychometric Tests, Personalized Counselling, Technology-based Research tools, Alumni Guidance, and University Engagement.Such kind of brain storming session will be usefullspecially for last years students to discuss about their future planning.