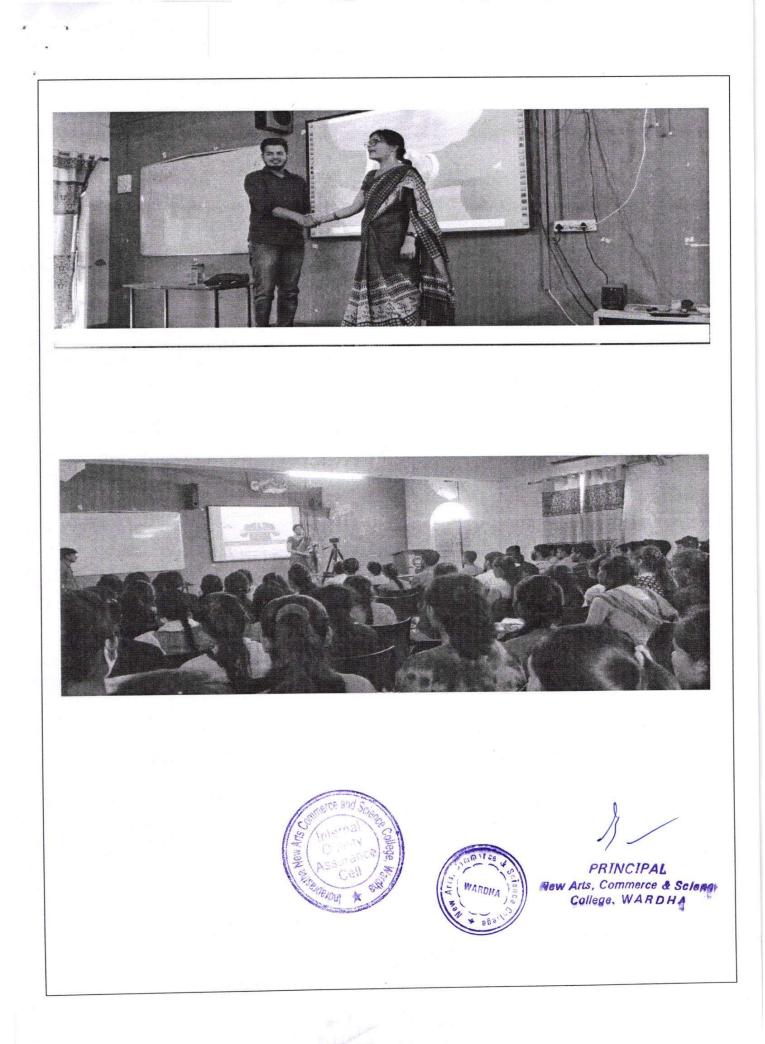

#### **ACTIVITY REPORT**

Department has organized the Career Guidance and Skill Development Workshop on 27/10/2022.

The aim of guidance and counselling is to enhance coping skills, promote decision making, assist behaviour change and improve interpersonal relationships.

For us, there are 5 major facets to effective career guidance – Psychometric Tests, Personalized Counselling, Technology-based Research tools, Alumni Guidance, and University Engagement.Such kind of brain storming session will be usefullspecially for last years students to discuss about their future planning.

Career guidance helps plan occupational goals and take actionable steps. Career guidance is a type of counseling undertaken by professionals to identify and explore the most suitable careers and occupations to start their career in the right direction